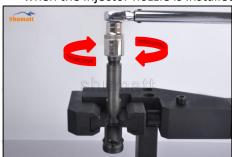

### 2.4. DLLA156P1265+ Injector Nozzle's Installation

(1) Tightening torque of injector nozzle

The torque lever and tightening moment specified in the injector maintenance manual must be installed when the injector nozzle is installed. (50Nm)

The tightening torque of the nozzle cap must be installed in accordance with the tightening torque specified in the injector maintenance manual