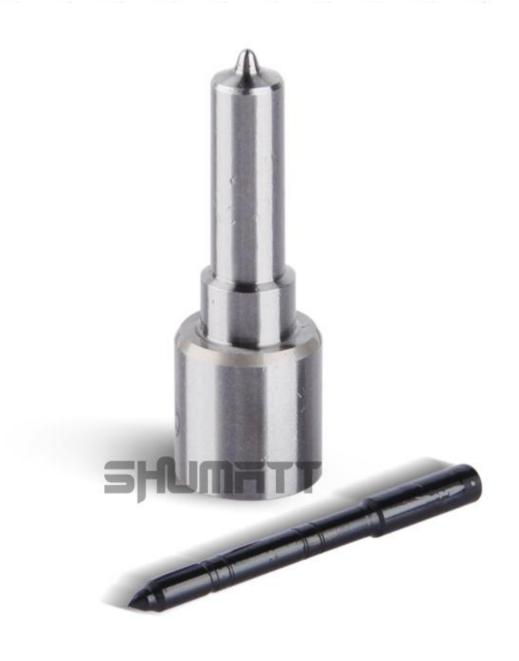

### 1.1. DLLA156P1265+ Injector Nozzle's Basic Information

| Title | Injector Nozzle DLLA156P1265+<br>China made new | Brand  |
|-------|-------------------------------------------------|--------|
| Sku1  | G1X9LA156P1265                                  | XINGMA |

### 1.2. DLLA156P1265+ Injector Nozzle's Common Written Part Number

| Injector Nozzle Order Number | Injector Nozzle Engraved Number |
|------------------------------|---------------------------------|
| 0433171798                   | DLLA156P1265+                   |

### 1.4. DLLA156P1265+ Injector Nozzle's Specifications and Dimensions Parameters

**Injector Nozzle Size:** 6 cm\*1.5cm \*1.5 cm

Injector Nozzle Barrel Dimensions: 7 cm \*2 cm \*2 cm

Single Injector Nozzle Weight: 0.03kg