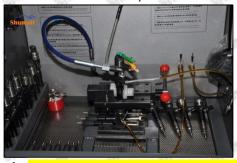

### 2.2. DLLA156P1265+ Injector Nozzle Inspection.

(1) Check whether there is deformation, cracking, thread damage, quenching, leakage and rust in the guide sleeve, spring, gasket and tight cap of the nozzle. The tight cap of the nozzle must be replaced after being disassembled for more than 5 times, as shown in the following.

- (2) Replace the tight cap of the nozzle and the copper gasket of the injector nozzle
- (3) Check whether the gap between the nozzle needle and the nozzle shell is within the standard range and whether it reaches the standard for use
- All parts should be examined for wear under a microscope at least 20 times larger
- Nozzle tight cap deformation, cracking, thread damage, quenching, leakage, will lead to black smoke vehicle cap, fuel injector damage.
- Injector opening pressure greater than or less than the specified range may cause injector damage.
- A Failure to replace wearing parts in time during maintenance may lead to fuel injector damage.