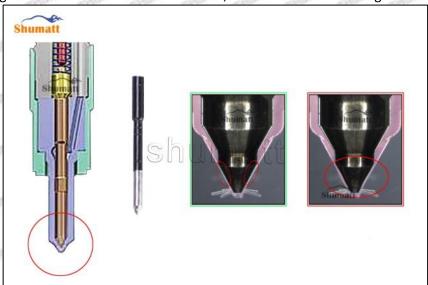

### 2.2. DLLA156P1265+ Injector Nozzle Inspection.

(1) Check whether there is deformation, cracking, thread damage, quenching, leakage and rust in the guide sleeve, spring, gasket and tight cap of the nozzle. The tight cap of the nozzle must be replaced after being disassembled for more than 5 times, as shown in the following.

- (2) Replace the tight cap of the nozzle and the copper gasket of the injector nozzle
- (3) Check whether the gap between the nozzle needle and the nozzle shell is within the standard range and whether it reaches the standard for use
- All parts should be examined for wear under a microscope at least 20 times larger
- Nozzle tight cap deformation, cracking, thread damage, quenching, leakage, will lead to black smoke vehicle cap, fuel injector damage.
- Injector opening pressure greater than or less than the specified range may cause injector damage.
- A Failure to replace wearing parts in time during maintenance may lead to fuel injector damage.